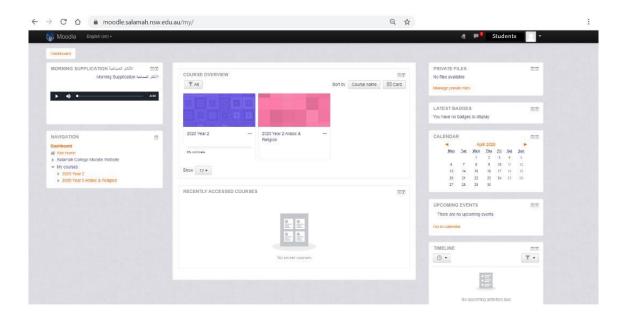

# **Explanation:**

Click the button labelled "Log in"

5. You are now at the Moodle Dashboard of your Child

# **Explanation:**

This is the page your child will see beyond successfully logging on to the platform. This is what you are expected to see visually.

6. In the course overview, your child will be able to access all the courses listed there. The same access is provided when selecting a course from the menu called "My courses" in the navigation block.