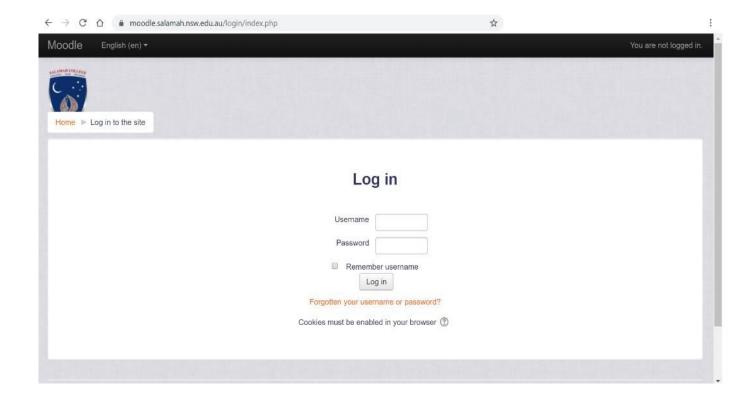

1. Redirect your browser to <a href="http://moodle.salamah.nsw.edu.au">http://moodle.salamah.nsw.edu.au</a>

## **Explanation:**

Open any browser such as Google Chrome, Internet Explorer or Safari. Type the following: <a href="https://www.moodle.salamah.nsw.edu.au">www.moodle.salamah.nsw.edu.au</a> in the address bar. This is what you are expected to see visually.