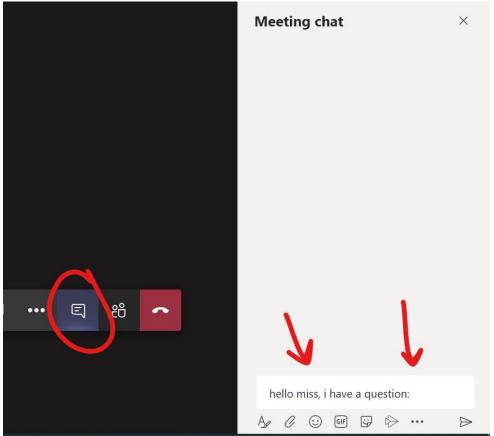

Address 40 Hector Street, Chester Hill NSW 2162 Web www.salamah.nsw.edu.au

8- Click "Join" and ensure your camera is switched off and your microphone is muted as indicated below.

9- To ask a question, please use the chat function and wait for the teacher to ask you to unmute your microphone. If the teacher called you to participate, you will also be able to unmute your microphone.