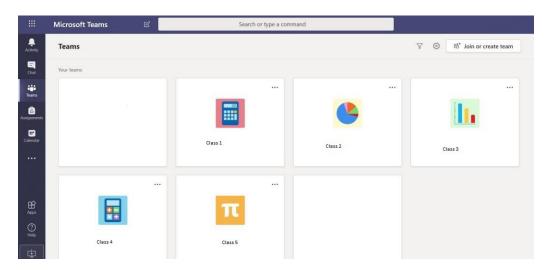

- 5- You may click on the button at the bottom left corner of the page under the help icon to download the Microsoft Teams application and get access to it without going through the whole previous procedure. After installing the application you will be able to sign in to it using your email credentials.
- 6- To access a class, you will need to click on the relevant class and you will be redirected to the class's page as illustrated below. The red arrow shows an appointment that has been set for students to click on and join an online meeting.