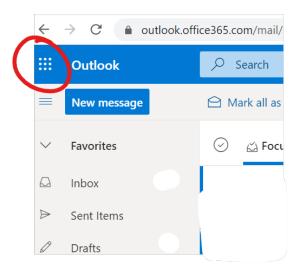

2- Click the 3x3 box located at the top left hand corner as indicated in the image below

3- Click on Teams located on the page that pops out as indicated in the image below. If Teams is not visible within the list of apps then please click on "All apps" and you will be able to find Teams.