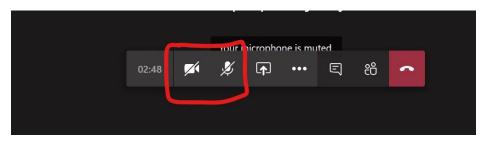

Address 40 Hector Street, Chester Hill NSW 2162 Web www.salamah.nsw.edu.au

8- Click "Join" and ensure your camera is switched off and your microphone is muted as indicated below.

9- To ask a question, please use the chat function and wait for the teacher to ask you to unmute your microphone. If the teacher called you to participate, you will also be able to unmute your microphone.